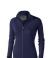

The Mani women's performance full zip fleece jacket is a good choice - no matter what the occasion. The jacket is made of Jersey knit with cool fit finish of 85% Polyester and 15% Elastane, 245 g/m2. This is a women's jacket. An embroidery on this jacket looks particularly classy. Jackets usually have large and varied print areas, so this is where your logo gets the most attention. In case of digital transfer it is not possible to choose white as a single logo colour on a coloured variant. Please choose transfer in this case.