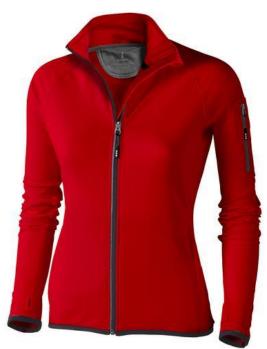

The Mani women's performance full zip fleece jacket is a good choice - no matter what the occasion. The jacket is made of Jersey knit with cool fit finish of 85% Polyester and 15% Elastane, 245 g/m2. This is a women's jacket. An embroidery on this jacket looks particularly classy. Jackets usually have large and varied print areas, so this is where your logo gets the most attention. In case of digital transfer it is not possible to choose white as a single logo colour on a coloured variant. Please choose transfer in this case.