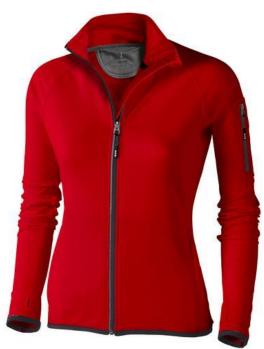

The Mani women's performance full zip fleece jacket is a good choice - no matter what the occasion. The jacket is made of Jersey knit with cool fit finish of 85% Polyester and 15% Elastane, 245 g/m2. This is a women's jacket. An embroidery on this jacket looks particularly classy. Jackets usually have large and varied print areas, so this is where your logo gets the most attention. In case of digital transfer it is not possible to choose white as a single logo colour on a coloured variant. Please choose transfer in this case.