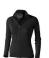

The Mani women's performance full zip fleece jacket is a good choice - no matter what the occasion. The jacket is made of Jersey knit with cool fit finish of 85% Polyester and 15% Elastane, 245 g/m2. This is a women's jacket. An embroidery on this jacket looks particularly classy. Jackets usually have large and varied print areas, so this is where your logo gets the most attention. In case of digital transfer it is not possible to choose white as a single logo colour on a coloured variant. Please choose transfer in this case.