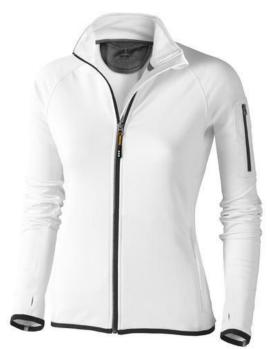

The Mani women's performance full zip fleece jacket is a good

## Colour

Brand: Elevate Life

Material: polyester Weight: 380.00 g. Dishwasher proof No

Minimum quantity: 3 Unit(s)

Features

choice - no matter what the occasion. The jacket is made of Jersey knit with cool fit finish of 85% Polyester and 15% Elastane, 245 g/m2. This is a women's jacket. An embroidery on this jacket looks particularly classy. Jackets usually have large and varied print areas, so this is where your logo gets the most attention. In case of digital transfer it is not possible to choose white as a single logo colour on a coloured variant. Please choose transfer in this case.