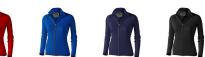

## Colour

Brand: Elevate Life

Material: polyester Weight: 380.00 g. Dishwasher proof No

Minimum quantity: 3 Unit(s)

Features

choice - no matter what the occasion. The jacket is made of Jersey knit with cool fit finish of 85% Polyester and 15% Elastane, 245 g/m2. This is a women's jacket. An embroidery on this jacket looks particularly classy. Jackets usually have large and varied print areas, so this is where your logo gets the most attention. In case of digital transfer it is not possible to choose white as a single logo colour on a coloured variant. Please choose transfer in this case.