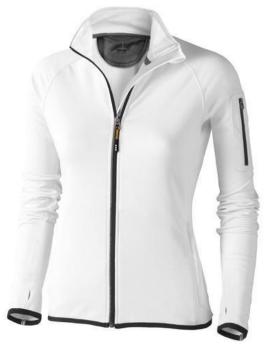

## Mani women's performance full zip fleece jacket 107514014

The Mani women's performance full zip fleece jacket is a good choice - no matter what the occasion. The jacket is made of Jersey knit with cool fit finish of 85% Polyester and 15% Elastane, 245 g/m2. This is a women's jacket. An embroidery on this jacket looks particularly classy. Jackets usually have large and varied print areas, so this is where your logo gets the most attention. In case of digital transfer it is not possible to choose white as a single logo colour on a coloured variant. Please choose transfer in this case.