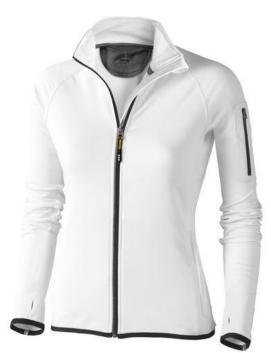

The Mani women's performance full zip fleece jacket is a good choice - no matter what the occasion. The jacket is made of Jersey knit with cool fit finish of 85% Polyester and 15% Elastane, 245 g/m2. This is a women's jacket. An embroidery on this jacket looks particularly classy. Jackets usually have large and varied print areas, so this is where your logo gets the most attention. In case of digital transfer it is not possible to choose white as a single logo colour on a coloured variant. Please choose transfer in this case.