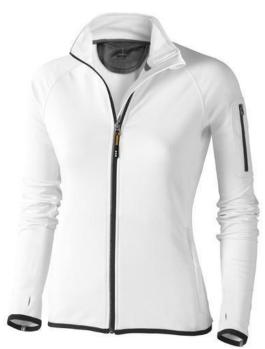

The Mani women's performance full zip fleece jacket is a good large and varied print areas, so this is where your logo gets the

## Colour

Brand: Elevate Life

Material: polyester Weight: 380.00 g. Dishwasher proof No

Minimum quantity: 3 Unit(s)

Features

choice - no matter what the occasion. The jacket is made of Jersey knit with cool fit finish of 85% Polyester and 15% Elastane, 245 g/m2. This is a women's jacket. An embroidery on this jacket looks particularly classy. Jackets usually have most attention. In case of digital transfer it is not possible to choose white as a single logo colour on a coloured variant. Please choose transfer in this case.