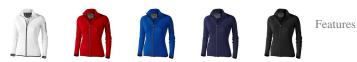

## Colour

Brand: Elevate Life Minimum quantity: 3 Unit(s) Material: polyester Weight: 380.00 g. Dishwasher proof No

Do you have a specific question or do you want more information about this item, please call 1800 800 801.