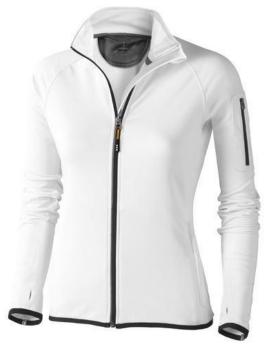

## Mani women's performance full zip fleece jacket 107514010

The Mani women's performance full zip fleece jacket is a good choice - no matter what the occasion. The jacket is made of Jersey knit with cool fit finish of 85% Polyester and 15% Elastane, 245 g/m2. This is a women's jacket. An embroidery on this jacket looks particularly classy. Jackets usually have large and varied print areas, so this is where your logo gets the most attention. In case of digital transfer it is not possible to choose white as a single logo colour on a coloured variant. Please choose transfer in this case.