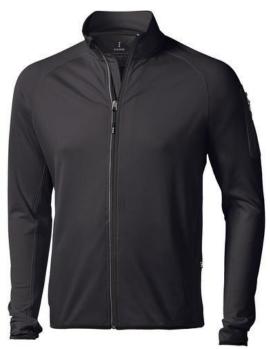

The Mani men's performance full zip fleece jacket is a jacket with the best finishing options. When it comes to clothing, the material is key, This jacket is made of Jersey knit with cool fit finish of 85% Polyester and 15% Elastane, 245 g/m2. This jacket is the men's version. With an embroidery on this jacket you give it a particularly noble look. Jackets are also particularly popular for sponsoring clubs, youth groups or associations. In case of digital transfer it is not possible to choose white as a single logo colour on a coloured variant. Please choose transfer in this case.