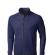

The Mani men's performance full zip fleece jacket is a jacket with the best finishing options. When it comes to clothing, the material is key, This jacket is made of Jersey knit with cool fit finish of 85% Polyester and 15% Elastane, 245 g/m2. This jacket is the men's version. With an embroidery on this jacket you give it a particularly noble look. Jackets are also particularly popular for sponsoring clubs, youth groups or associations. In case of digital transfer it is not possible to choose white as a single logo colour on a coloured variant. Please choose transfer in this case.

## Colour

Features

Brand: Elevate Life Minimum quantity: 3 Unit(s) Material: polyester Weight: 522.50 g. Dishwasher proof No

Do you have a specific question or do you want more information about this item, please call 1800 800.