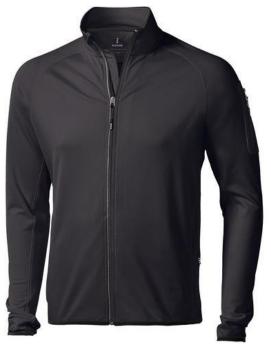

## Mani men's performance full zip fleece jacket 107513990

The Mani men's performance full zip fleece jacket is a jacket with the best finishing options. When it comes to clothing, the material is key, This jacket is made of Jersey knit with cool fit finish of 85% Polyester and 15% Elastane, 245 g/m2. This jacket is the men's version. With an embroidery on this jacket you give it a particularly noble look. Jackets are also particularly popular for sponsoring clubs, youth groups or associations. In case of digital transfer it is not possible to choose white as a single logo colour on a coloured variant. Please choose transfer in this case. Colour