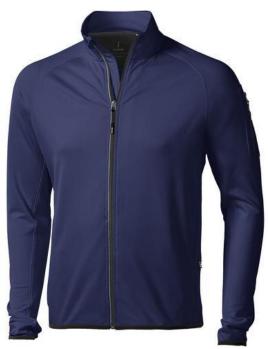

The Mani men's performance full zip fleece jacket is a jacket with the best finishing options. When it comes to clothing, the material is key, This jacket is made of Jersey knit with cool fit finish of 85% Polyester and 15% Elastane, 245 g/m2. This jacket is the men's version. With an embroidery on this jacket you give it a particularly noble look. Jackets are also particularly popular for sponsoring clubs, youth groups or associations. In case of digital transfer it is not possible to choose white as a single logo colour on a coloured variant. Please choose transfer in this case.