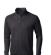

The Mani men's performance full zip fleece jacket is a jacket with the best finishing options. When it comes to clothing, the material is key, This jacket is made of Jersey knit with cool fit finish of 85% Polyester and 15% Elastane, 245 g/m2. This jacket is the men's version. With an embroidery on this jacket you give it a particularly noble look. Jackets are also particularly popular for sponsoring clubs, youth groups or associations. In case of digital transfer it is not possible to choose white as a single logo colour on a coloured variant. Please choose transfer in this case.

## Colour

Features

Brand: Elevate Life Minimum quantity: 3 Unit(s) Material: polyester Weight: 522.50 g. Dishwasher proof No

Do you have a specific question or do you want more information about this item, please call 1800 800.