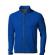

## Colour

Features

Brand: Elevate Life Minimum quantity: 3 Unit(s) Material: polyester Weight: 522.50 g. Dishwasher proof No

Do you have a specific question or do you want more information about this item, please call 1800 800.