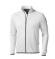

## Colour

Features

Brand: Elevate Life Minimum quantity: 3 Unit(s) Material: polyester Weight: 522.50 g. Dishwasher proof No

Do you have a specific question or do you want more information about this item, please call 1800 800.