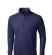

The Mani men's performance full zip fleece jacket is a jacket with the best finishing options. When it comes to clothing, the material is key, This jacket is made of Jersey knit with cool fit finish of 85% Polyester and 15% Elastane, 245 g/m2. This jacket is the men's version. With an embroidery on this jacket you give it a particularly noble look. Jackets are also particularly popular for sponsoring clubs, youth groups or associations. In case of digital transfer it is not possible to choose white as a single logo colour on a coloured variant. Please choose transfer in this case.

## Colour

Features

Brand: Elevate Life Minimum quantity: 3 Unit(s) Material: polyester Weight: 522.50 g. Dishwasher proof No

Do you have a specific question or do you want more information about this item, please call 1800 800.