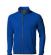

The Mani men's performance full zip fleece jacket is a jacket with the best finishing options. When it comes to clothing, the material is key, This jacket is made of Jersey knit with cool fit finish of 85% Polyester and 15% Elastane, 245 g/m2. This jacket is the men's version. With an embroidery on this jacket you give it a particularly noble look. Jackets are also particularly popular for sponsoring clubs, youth groups or associations. In case of digital transfer it is not possible to choose white as a single logo colour on a coloured variant. Please choose transfer in this case.

## Colour

Features

Brand: Elevate Life Minimum quantity: 3 Unit(s) Material: polyester Weight: 522.50 g. Dishwasher proof No

Do you have a specific question or do you want more information about this item, please call 1800 800.