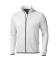

The Mani men's performance full zip fleece jacket is a jacket with the best finishing options. When it comes to clothing, the material is key, This jacket is made of Jersey knit with cool fit finish of 85% Polyester and 15% Elastane, 245 g/m2. This jacket is the men's version. With an embroidery on this jacket you give it a particularly noble look. Jackets are also particularly popular for sponsoring clubs, youth groups or associations. In case of digital transfer it is not possible to choose white as a single logo colour on a coloured variant. Please choose transfer in this case.

## Colour

Features

Brand: Elevate Life Minimum quantity: 3 Unit(s) Material: polyester Weight: 522.50 g. Dishwasher proof No

Do you have a specific question or do you want more information about this item, please call 1800 800.