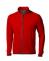

The Mani men's performance full zip fleece jacket is a jacket with the best finishing options. When it comes to clothing, the material is key, This jacket is made of Jersey knit with cool fit finish of 85% Polyester and 15% Elastane, 245 g/m2. This jacket is the men's version. With an embroidery on this jacket you give it a particularly noble look. Jackets are also particularly popular for sponsoring clubs, youth groups or associations. In case of digital transfer it is not possible to choose white as a single logo colour on a coloured variant. Please choose transfer in this case.

## Colour

Features

Brand: Elevate Life Minimum quantity: 3 Unit(s) Material: polyester Weight: 522.50 g. Dishwasher proof No

Do you have a specific question or do you want more information about this item, please call 1800 800.