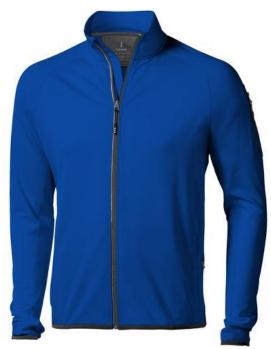

The Mani men's performance full zip fleece jacket is a jacket with the best finishing options. When it comes to clothing, the material is key, This jacket is made of Jersey knit with cool fit finish of 85% Polyester and 15% Elastane, 245 g/m2. This jacket is the men's version. With an embroidery on this jacket you give it a particularly noble look. Jackets are also particularly popular for sponsoring clubs, youth groups or associations. In case of digital transfer it is not possible to choose white as a single logo colour on a coloured variant. Please choose transfer in this case.