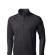

The Mani men's performance full zip fleece jacket is a jacket with the best finishing options. When it comes to clothing, the material is key, This jacket is made of Jersey knit with cool fit finish of 85% Polyester and 15% Elastane, 245 g/m2. This jacket is the men's version. With an embroidery on this jacket you give it a particularly noble look. Jackets are also particularly popular for sponsoring clubs, youth groups or associations. In case of digital transfer it is not possible to choose white as a single logo colour on a coloured variant. Please choose transfer in this case.

## Colour

Features

Brand: Elevate Life Minimum quantity: 3 Unit(s) Material: polyester Weight: 522.50 g. Dishwasher proof No

Do you have a specific question or do you want more information about this item, please call 1800 800.