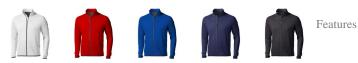

## Mani men's performance full zip fleece jacket 107513444

The Mani men's performance full zip fleece jacket is a jacket with the best finishing options. When it comes to clothing, the material is key, This jacket is made of Jersey knit with cool fit finish of 85% Polyester and 15% Elastane, 245 g/m2. This jacket is the men's version. With an embroidery on this jacket you give it a particularly noble look. Jackets are also particularly popular for sponsoring clubs, youth groups or associations. In case of digital transfer it is not possible to choose white as a single logo colour on a coloured variant. Please choose transfer in this case. Colour