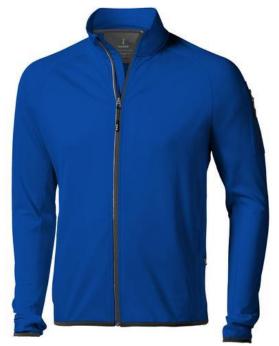

## Mani men's performance full zip fleece jacket 107513444

The Mani men's performance full zip fleece jacket is a jacket with the best finishing options. When it comes to clothing, the material is key, This jacket is made of Jersey knit with cool fit finish of 85% Polyester and 15% Elastane, 245 g/m2. This jacket is the men's version. With an embroidery on this jacket you give it a particularly noble look. Jackets are also particularly popular for sponsoring clubs, youth groups or associations. In case of digital transfer it is not possible to choose white as a single logo colour on a coloured variant. Please choose transfer in this case. Colour