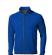

## Colour

Features

Brand: Elevate Life Minimum quantity: 3 Unit(s) Material: polyester Weight: 522.50 g. Dishwasher proof No

Do you have a specific question or do you want more information about this item, please call 1800 800.