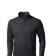

The Mani men's performance full zip fleece jacket is a jacket with the best finishing options. When it comes to clothing, the material is key, This jacket is made of Jersey knit with cool fit finish of 85% Polyester and 15% Elastane, 245 g/m2. This jacket is the men's version. With an embroidery on this jacket you give it a particularly noble look. Jackets are also particularly popular for sponsoring clubs, youth groups or associations. In case of digital transfer it is not possible to choose white as a single logo colour on a coloured variant. Please choose transfer in this case.

## Colour

Features

Brand: Elevate Life Minimum quantity: 3 Unit(s) Material: polyester Weight: 522.50 g. Dishwasher proof No

Do you have a specific question or do you want more information about this item, please call 1800 800.