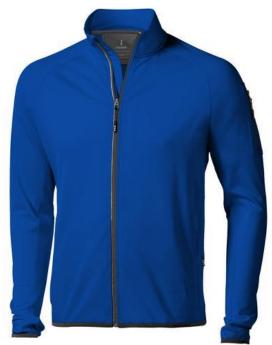

The Mani men's performance full zip fleece jacket is a jacket with the best finishing options. When it comes to clothing, the material is key, This jacket is made of Jersey knit with cool fit finish of 85% Polyester and 15% Elastane, 245 g/m2. This jacket is the men's version. With an embroidery on this jacket you give it a particularly noble look. Jackets are also particularly popular for sponsoring clubs, youth groups or associations. In case of digital transfer it is not possible to choose white as a single logo colour on a coloured variant. Please choose transfer in this case.

## Colour

Features

Brand: Elevate Life Minimum quantity: 3 Unit(s) Material: polyester Weight: 522.50 g. Dishwasher proof No

Do you have a specific question or do you want more information about this item, please call 1800 800.