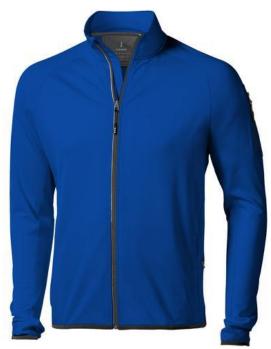

The Mani men's performance full zip fleece jacket is a jacket with the best finishing options. When it comes to clothing, the material is key, This jacket is made of Jersey knit with cool fit finish of 85% Polyester and 15% Elastane, 245 g/m2. This jacket is the men's version. With an embroidery on this jacket you give it a particularly noble look. Jackets are also particularly popular for sponsoring clubs, youth groups or associations. In case of digital transfer it is not possible to choose white as a single logo colour on a coloured variant. Please choose transfer in this case.

## Colour

Features

Brand: Elevate Life Minimum quantity: 3 Unit(s) Material: polyester Weight: 522.50 g. Dishwasher proof No

Do you have a specific question or do you want more information about this item, please call 1800 800.