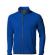

## Colour

Features

Brand: Elevate Life Minimum quantity: 3 Unit(s) Material: polyester Weight: 522.50 g. Dishwasher proof No

Do you have a specific question or do you want more information about this item, please call 1800 800.