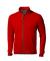

## Colour

Features

Brand: Elevate Life Minimum quantity: 3 Unit(s) Material: polyester Weight: 522.50 g. Dishwasher proof No

Do you have a specific question or do you want more information about this item, please call 1800 800.