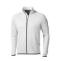

## Colour

Features

Brand: Elevate Life Minimum quantity: 3 Unit(s) Material: polyester Weight: 522.50 g. Dishwasher proof No

Do you have a specific question or do you want more information about this item, please call 1800 800.