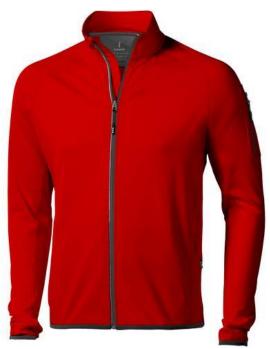

The Mani men's performance full zip fleece jacket is a jacket with the best finishing options. When it comes to clothing, the material is key, This jacket is made of Jersey knit with cool fit finish of 85% Polyester and 15% Elastane, 245 g/m2. This jacket is the men's version. With an embroidery on this jacket you give it a particularly noble look. Jackets are also particularly popular for sponsoring clubs, youth groups or associations. In case of digital transfer it is not possible to choose white as a single logo colour on a coloured variant. Please choose transfer in this case.