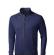

The Mani men's performance full zip fleece jacket is a jacket with the best finishing options. When it comes to clothing, the material is key, This jacket is made of Jersey knit with cool fit finish of 85% Polyester and 15% Elastane, 245 g/m2. This jacket is the men's version. With an embroidery on this jacket you give it a particularly noble look. Jackets are also particularly popular for sponsoring clubs, youth groups or associations. In case of digital transfer it is not possible to choose white as a single logo colour on a coloured variant. Please choose transfer in this case.

## Colour

Features

Brand: Elevate Life Minimum quantity: 3 Unit(s) Material: polyester Weight: 522.50 g. Dishwasher proof No

Do you have a specific question or do you want more information about this item, please call 1800 800.