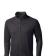

The Mani men's performance full zip fleece jacket is a jacket with the best finishing options. When it comes to clothing, the material is key, This jacket is made of Jersey knit with cool fit finish of 85% Polyester and 15% Elastane, 245 g/m2. This jacket is the men's version. With an embroidery on this jacket you give it a particularly noble look. Jackets are also particularly popular for sponsoring clubs, youth groups or associations. In case of digital transfer it is not possible to choose white as a single logo colour on a coloured variant. Please choose transfer in this case.

## Colour

Features

Brand: Elevate Life Minimum quantity: 3 Unit(s) Material: polyester Weight: 522.50 g. Dishwasher proof No

Do you have a specific question or do you want more information about this item, please call 1800 800.