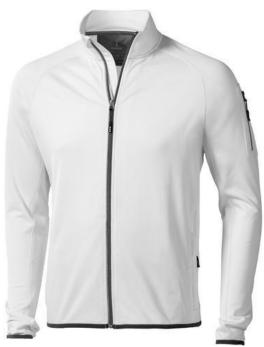

The Mani men's performance full zip fleece jacket is a jacket with the best finishing options. When it comes to clothing, the material is key, This jacket is made of Jersey knit with cool fit finish of 85% Polyester and 15% Elastane, 245 g/m2. This jacket is the men's version. With an embroidery on this jacket you give it a particularly noble look. Jackets are also particularly popular for sponsoring clubs, youth groups or associations. In case of digital transfer it is not possible to choose white as a single logo colour on a coloured variant. Please choose transfer in this case.