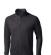

The Mani men's performance full zip fleece jacket is a jacket with the best finishing options. When it comes to clothing, the material is key, This jacket is made of Jersey knit with cool fit finish of 85% Polyester and 15% Elastane, 245 g/m2. This jacket is the men's version. With an embroidery on this jacket you give it a particularly noble look. Jackets are also particularly popular for sponsoring clubs, youth groups or associations. In case of digital transfer it is not possible to choose white as a single logo colour on a coloured variant. Please choose transfer in this case.

## Colour

Features

Brand: Elevate Life Minimum quantity: 3 Unit(s) Material: polyester Weight: 522.50 g. Dishwasher proof No

Do you have a specific question or do you want more information about this item, please call 1800 800.