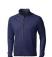

The Mani men's performance full zip fleece jacket is a jacket with the best finishing options. When it comes to clothing, the material is key, This jacket is made of Jersey knit with cool fit finish of 85% Polyester and 15% Elastane, 245 g/m2. This jacket is the men's version. With an embroidery on this jacket you give it a particularly noble look. Jackets are also particularly popular for sponsoring clubs, youth groups or associations. In case of digital transfer it is not possible to choose white as a single logo colour on a coloured variant. Please choose transfer in this case.

## Colour

Features

Brand: Elevate Life Minimum quantity: 3 Unit(s) Material: polyester Weight: 522.50 g. Dishwasher proof No

Do you have a specific question or do you want more information about this item, please call 1800 800.