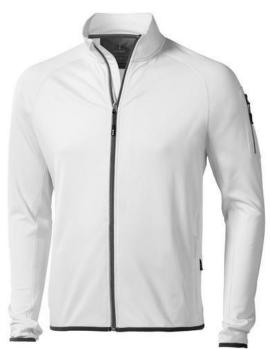

The Mani men's performance full zip fleece jacket is a jacket with the best finishing options. When it comes to clothing, the material is key, This jacket is made of Jersey knit with cool fit finish of 85% Polyester and 15% Elastane, 245 g/m2. This jacket is the men's version. With an embroidery on this jacket you give it a particularly noble look. Jackets are also particularly popular for sponsoring clubs, youth groups or associations. In case of digital transfer it is not possible to choose white as a single logo colour on a coloured variant. Please choose transfer in this case.