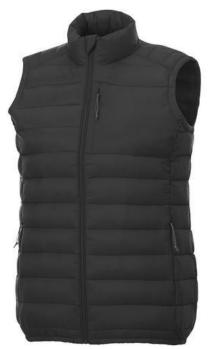

## Pallas women's insulated bodywarmer 107512990

Interior custom branding options. Tearaway-cutaway main label for tagless comfort. Inner stormflap with chinguard. Chest pocket with zipper closure. Tapered waist for a more flattering fit. Hand pockets with zippers. Elasticated binding. Centre front coil zipper. Easy grip zipper pullers. Hanger loop. In case of digital transfer it is not possible to choose white as a single logo colour on a coloured variant. Please choose transfer in this case. Colour