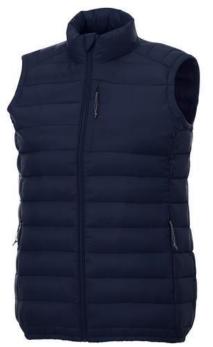

## Pallas women's insulated bodywarmer 107512491

Interior custom branding options. Tearaway-cutaway main label for tagless comfort. Inner stormflap with chinguard. Chest pocket with zipper closure. Tapered waist for a more flattering fit. Hand pockets with zippers. Elasticated binding. Centre front coil zipper. Easy grip zipper pullers. Hanger loop. In case of digital transfer it is not possible to choose white as a single logo colour on a coloured variant. Please choose transfer in this case. Colour