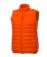

## Colour

Features

Brand: Elevate Essentials Minimum quantity: 3 Unit(s) Material: nylon Weight: 427.50 g. Dishwasher proof No

Do you have a specific question or do you want more information about this item, please call 1800 800 801.