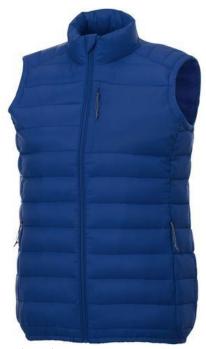

## Colour

Features

Brand: Elevate Essentials Minimum quantity: 3 Unit(s) Material: nylon Weight: 427.50 g. Dishwasher proof No

Do you have a specific question or do you want more information about this item, please call 1800 800 801.