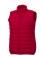

## Colour

Features

Brand: Elevate Essentials Minimum quantity: 3 Unit(s) Material: nylon Weight: 427.50 g. Dishwasher proof No

Do you have a specific question or do you want more information about this item, please call 1800 800 801.