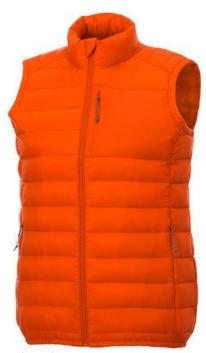

Interior custom branding options. Tearaway-cutaway main label for tagless comfort. Inner stormflap with chinguard. Chest pocket with zipper closure. Tapered waist for a more flattering fit. Hand pockets with zippers. Elasticated binding. Centre front coil zipper. Easy grip zipper pullers. Hanger loop. In case of digital transfer it is not possible to choose white as a single logo colour on a coloured variant. Please choose transfer in this case.

## Colour

Features

Brand: Elevate Essentials Minimum quantity: 3 Unit(s) Material: nylon Weight: 427.50 g. Dishwasher proof No

Do you have a specific question or do you want more information about this item, please call 1800 800.