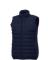

Interior custom branding options. Tearaway-cutaway main label for tagless comfort. Inner stormflap with chinguard. Chest pocket with zipper closure. Tapered waist for a more flattering fit. Hand pockets with zippers. Elasticated binding. Centre front coil zipper. Easy grip zipper pullers. Hanger loop. In case of digital transfer it is not possible to choose white as a single logo colour on a coloured variant. Please choose transfer in this case.

## Colour

Features

Brand: Elevate Essentials Minimum quantity: 3 Unit(s) Material: nylon Weight: 427.50 g. Dishwasher proof No

Do you have a specific question or do you want more information about this item, please call 1800 800.