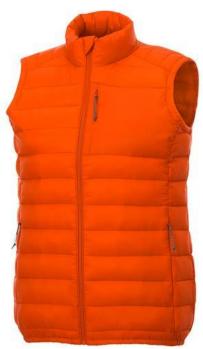

Interior custom branding options. Tearaway-cutaway main label for tagless comfort. Inner stormflap with chinguard. Chest pocket with zipper closure. Tapered waist for a more flattering fit. Hand pockets with zippers. Elasticated binding. Centre front coil zipper. Easy grip zipper pullers. Hanger loop. In case of digital transfer it is not possible to choose white as a single logo colour on a coloured variant. Please choose transfer in this case.

## Colour

Features

Brand: Elevate Essentials Minimum quantity: 3 Unit(s) Material: nylon Weight: 427.50 g. Dishwasher proof No

Do you have a specific question or do you want more information about this item, please call 1800 800.