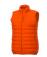

## Colour

Features

Brand: Elevate Essentials Minimum quantity: 3 Unit(s) Material: nylon Weight: 427.50 g. Dishwasher proof No

Do you have a specific question or do you want more information about this item, please call 1800 800.