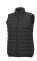

Interior custom branding options. Tearaway-cutaway main label for tagless comfort. Inner stormflap with chinguard. Chest pocket with zipper closure. Tapered waist for a more flattering fit. Hand pockets with zippers. Elasticated binding. Centre front coil zipper. Easy grip zipper pullers. Hanger loop. In case of digital transfer it is not possible to choose white as a single logo colour on a coloured variant. Please choose transfer in this case.

## Colour

Features

Brand: Elevate Essentials Minimum quantity: 3 Unit(s) Material: nylon Weight: 427.50 g. Dishwasher proof No

Do you have a specific question or do you want more information about this item, please call 1800 800.