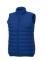

## Colour

Features

Brand: Elevate Essentials Minimum quantity: 3 Unit(s) Material: nylon Weight: 427.50 g. Dishwasher proof No

Do you have a specific question or do you want more information about this item, please call 1800 800.