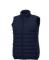

Interior custom branding options. Tearaway-cutaway main label for tagless comfort. Inner stormflap with chinguard. Chest pocket with zipper closure. Tapered waist for a more flattering fit. Hand pockets with zippers. Elasticated binding. Centre front coil zipper. Easy grip zipper pullers. Hanger loop. In case of digital transfer it is not possible to choose white as a single logo colour on a coloured variant. Please choose transfer in this case.

## Colour

Features

Brand: Elevate Essentials Minimum quantity: 3 Unit(s) Material: nylon Weight: 427.50 g. Dishwasher proof No

Do you have a specific question or do you want more information about this item, please call 1800 800.