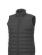

Interior custom branding options. Tearaway-cutaway main label for tagless comfort. Inner stormflap with chinguard. Chest pocket with zipper closure. Tapered waist for a more flattering fit. Hand pockets with zippers. Elasticated binding. Centre front coil zipper. Easy grip zipper pullers. Hanger loop. In case of digital transfer it is not possible to choose white as a single logo colour on a coloured variant. Please choose transfer in this case.

## Colour

Features

Brand: Elevate Essentials Minimum quantity: 3 Unit(s) Material: nylon Weight: 427.50 g. Dishwasher proof No

Do you have a specific question or do you want more information about this item, please call 1800 800.