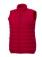

## Colour

Features

Brand: Elevate Essentials Minimum quantity: 3 Unit(s) Material: nylon Weight: 427.50 g. Dishwasher proof No

Do you have a specific question or do you want more information about this item, please call 1800 800.