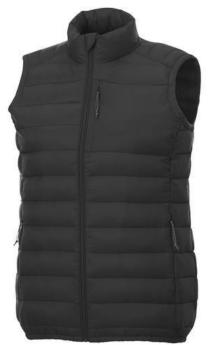

Interior custom branding options. Tearaway-cutaway main label for tagless comfort. Inner stormflap with chinguard. Chest pocket with zipper closure. Hand pockets with zippers. Elasticated binding. Centre front coil zipper. Easy grip zipper pullers. Hanger loop. In case of digital transfer it is not possible to choose white as a single logo colour on a coloured variant. Please choose transfer in this case.