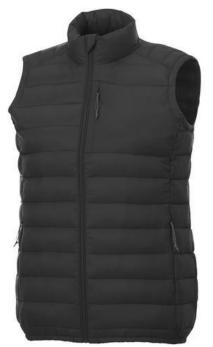

Interior custom branding options. Tearaway-cutaway main label for tagless comfort. Inner stormflap with chinguard. Chest pocket with zipper closure. Hand pockets with zippers. Elasticated binding. Centre front coil zipper. Easy grip zipper pullers. Hanger loop. In case of digital transfer it is not possible to choose white as a single logo colour on a coloured variant. Please choose transfer in this case. Colour