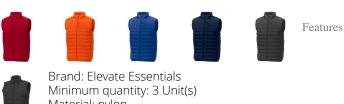

## Colour

Minimum quantity: 3 Unit Material: nylon Weight: 475.00 g. Dishwasher proof No

Do you have a specific question or do you want more information about this item, please call 1800 800 801.