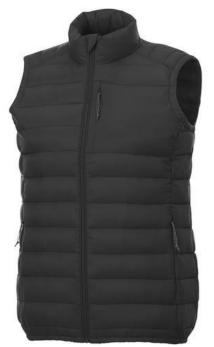

Interior custom branding options. Tearaway-cutaway main label for tagless comfort. Inner stormflap with chinguard. Chest pocket with zipper closure. Hand pockets with zippers. Elasticated binding. Centre front coil zipper. Easy grip zipper pullers. Hanger loop. In case of digital transfer it is not possible to choose white as a single logo colour on a coloured variant. Please choose transfer in this case.