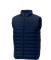

Interior custom branding options. Tearaway-cutaway main label for tagless comfort. Inner stormflap with chinguard. Chest pocket with zipper closure. Hand pockets with zippers. Elasticated binding. Centre front coil zipper. Easy grip zipper pullers. Hanger loop. In case of digital transfer it is not possible to choose white as a single logo colour on a coloured variant. Please choose transfer in this case.