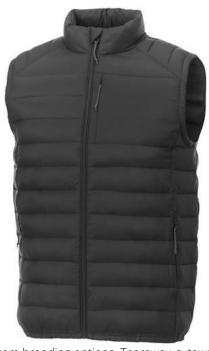

Interior custom branding options. Tearaway-cutaway main label for tagless comfort. Inner stormflap with chinguard. Chest pocket with zipper closure. Hand pockets with zippers. Elasticated binding. Centre front coil zipper. Easy grip zipper pullers. Hanger loop. In case of digital transfer it is not possible to choose white as a single logo colour on a coloured variant. Please choose transfer in this case.