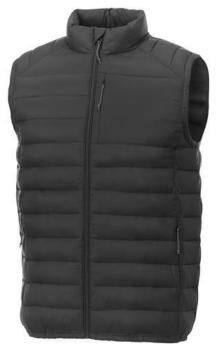

Interior custom branding options. Tearaway-cutaway main label for tagless comfort. Inner stormflap with chinguard. Chest pocket with zipper closure. Hand pockets with zippers. Elasticated binding. Centre front coil zipper. Easy grip zipper pullers. Hanger loop. In case of digital transfer it is not possible to choose white as a single logo colour on a coloured variant. Please choose transfer in this case.