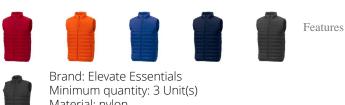

## Colour

Minimum quantity: 3 Unit( Material: nylon Weight: 475.00 g. Dishwasher proof No

Do you have a specific question or do you want more information about this item, please call 1800 800 801.