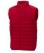

## Colour

Features

Brand: Elevate Essentials Minimum quantity: 3 Unit(s) Material: nylon Weight: 475.00 g. Dishwasher proof No

Do you have a specific question or do you want more information about this item, please call 1800 800 801.