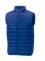

## Colour

Features

Brand: Elevate Essentials Minimum quantity: 3 Unit(s) Material: nylon Weight: 475.00 g. Dishwasher proof No

Do you have a specific question or do you want more information about this item, please call 1800 800 801.