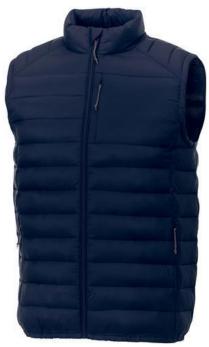

Interior custom branding options. Tearaway-cutaway main label for tagless comfort. Inner stormflap with chinguard. Chest pocket with zipper closure. Hand pockets with zippers. Elasticated binding. Centre front coil zipper. Easy grip zipper pullers. Hanger loop. In case of digital transfer it is not possible to choose white as a single logo colour on a coloured variant. Please choose transfer in this case.

## Colour

Features

Brand: Elevate Essentials Minimum quantity: 3 Unit(s) Material: nylon Weight: 475.00 g. Dishwasher proof No

Do you have a specific question or do you want more information about this item, please call 1800 800 801.