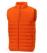

## Colour

Features

Brand: Elevate Essentials Minimum quantity: 3 Unit(s) Material: nylon Weight: 475.00 g. Dishwasher proof No

Do you have a specific question or do you want more information about this item, please call 1800 800 801.