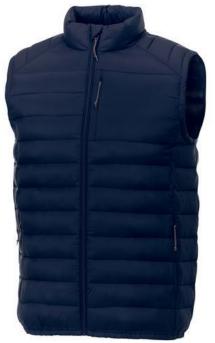

Interior custom branding options. Tearaway-cutaway main label for tagless comfort. Inner stormflap with chinguard. Chest pocket with zipper closure. Hand pockets with zippers. Elasticated binding. Centre front coil zipper. Easy grip zipper pullers. Hanger loop. In case of digital transfer it is not possible to choose white as a single logo colour on a coloured variant. Please choose transfer in this case. Colour