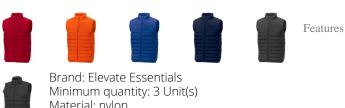

Minimum quantity: 3 Unite Material: nylon Weight: 475.00 g. Dishwasher proof No

Do you have a specific question or do you want more information about this item, please call 1800 800 801.