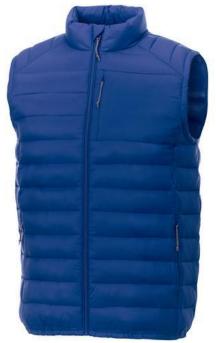

Interior custom branding options. Tearaway-cutaway main label for tagless comfort. Inner stormflap with chinguard. Chest pocket with zipper closure. Hand pockets with zippers. Elasticated binding. Centre front coil zipper. Easy grip zipper pullers. Hanger loop. In case of digital transfer it is not possible to choose white as a single logo colour on a coloured variant. Please choose transfer in this case. Colour