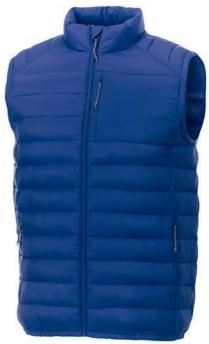

Interior custom branding options. Tearaway-cutaway main label for tagless comfort. Inner stormflap with chinguard. Chest pocket with zipper closure. Hand pockets with zippers. Elasticated binding. Centre front coil zipper. Easy grip zipper pullers. Hanger loop. In case of digital transfer it is not possible to choose white as a single logo colour on a coloured variant. Please choose transfer in this case.

## Colour

Features

Brand: Elevate Essentials Minimum quantity: 3 Unit(s) Material: nylon Weight: 475.00 g. Dishwasher proof No

Do you have a specific question or do you want more information about this item, please call 1800 800 801.