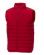

## Colour

Features

Brand: Elevate Essentials Minimum quantity: 3 Unit(s) Material: nylon Weight: 475.00 g. Dishwasher proof No

Do you have a specific question or do you want more information about this item, please call 1800 800 801.