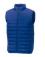

## Colour

Features

Brand: Elevate Essentials Minimum quantity: 3 Unit(s) Material: nylon Weight: 475.00 g. Dishwasher proof No

Do you have a specific question or do you want more information about this item, please call 1800 800 801.