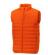

## Colour

Features

Brand: Elevate Essentials Minimum quantity: 3 Unit(s) Material: nylon Weight: 475.00 g. Dishwasher proof No

Do you have a specific question or do you want more information about this item, please call 1800 800 801.