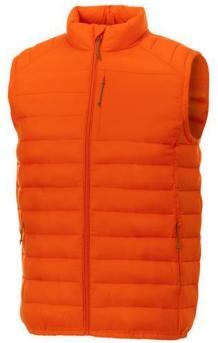

Interior custom branding options. Tearaway-cutaway main label for tagless comfort. Inner stormflap with chinguard. Chest pocket with zipper closure. Hand pockets with zippers. Elasticated binding. Centre front coil zipper. Easy grip zipper pullers. Hanger loop. In case of digital transfer it is not possible to choose white as a single logo colour on a coloured variant. Please choose transfer in this case.