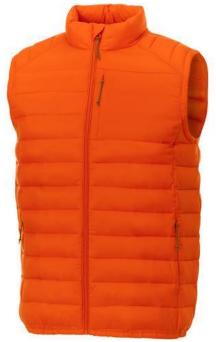

Interior custom branding options. Tearaway-cutaway main label for tagless comfort. Inner stormflap with chinguard. Chest pocket with zipper closure. Hand pockets with zippers. Elasticated binding. Centre front coil zipper. Easy grip zipper pullers. Hanger loop. In case of digital transfer it is not possible to choose white as a single logo colour on a coloured variant. Please choose transfer in this case.