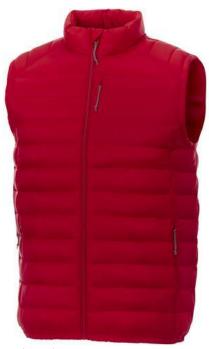

Interior custom branding options. Tearaway-cutaway main label for tagless comfort. Inner stormflap with chinguard. Chest pocket with zipper closure. Hand pockets with zippers. Elasticated binding. Centre front coil zipper. Easy grip zipper pullers. Hanger loop. In case of digital transfer it is not possible to choose white as a single logo colour on a coloured variant. Please choose transfer in this case.

## Colour

Features

Brand: Elevate Essentials Minimum quantity: 3 Unit(s) Material: nylon Weight: 475.00 g. Dishwasher proof No

Do you have a specific question or do you want more information about this item, please call 1800 800.