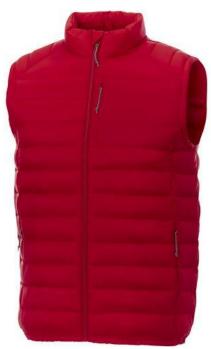

Interior custom branding options. Tearaway-cutaway main label for tagless comfort. Inner stormflap with chinguard. Chest pocket with zipper closure. Hand pockets with zippers. Elasticated binding. Centre front coil zipper. Easy grip zipper pullers. Hanger loop. In case of digital transfer it is not possible to choose white as a single logo colour on a coloured variant. Please choose transfer in this case.

## Colour

Features

Brand: Elevate Essentials Minimum quantity: 3 Unit(s) Material: nylon Weight: 475.00 g. Dishwasher proof No

Do you have a specific question or do you want more information about this item, please call 1800 800 801.