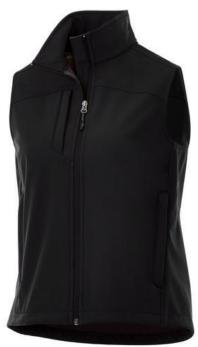

## Colour

Brand: Elevate

Material: abs Weight: 412.00 g. Dishwasher proof No

Minimum quantity: 3 Unit(s)

Features

8000 mm Waterproof and 400 g/m² Breathable. Double needle stitching detail. Shaped seams and tapered waist for flattering fit. Dropped back hem. Chest pocket with zipper closure. Hand pockets with zippers. Centre front contrast reversed coil zipper. Elastic drawstring with adjustable cord lock. Easy grip zipper pullers. Hanger loop in contrast colour. In case of digital transfer it is not possible to choose white as a single logo colour on a coloured variant. Please choose