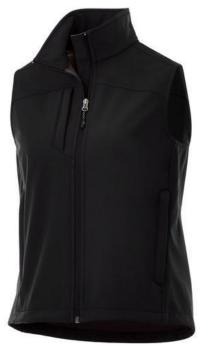

Features

8000 mm Waterproof and 400 g/m<sup>2</sup> Breathable. Double needle stitching detail. Shaped seams and tapered waist for flattering fit. Dropped back hem. Chest pocket with zipper closure. Hand pockets with zippers. Centre front contrast reversed coil zipper. Elastic drawstring with adjustable cord lock. Easy grip zipper pullers. Hanger loop in contrast colour. In case of digital transfer it is not possible to choose white as a single logo colour on a coloured variant. Please choose transfer in this case. Colour