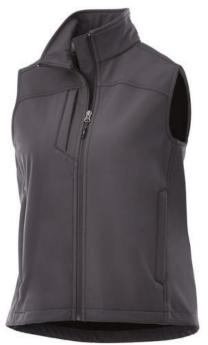

Features

8000 mm Waterproof and 400 g/m<sup>2</sup> Breathable. Double needle stitching detail. Shaped seams and tapered waist for flattering fit. Dropped back hem. Chest pocket with zipper closure. Hand pockets with zippers. Centre front contrast reversed coil zipper. Elastic drawstring with adjustable cord lock. Easy grip zipper pullers. Hanger loop in contrast colour. In case of digital transfer it is not possible to choose white as a single logo colour on a coloured variant. Please choose transfer in this case. Colour