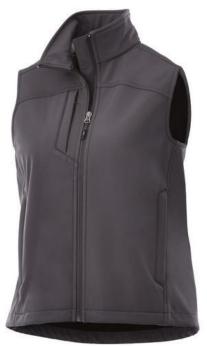

Features

8000 mm Waterproof and 400 g/m<sup>2</sup> Breathable. Double needle stitching detail. Shaped seams and tapered waist for flattering fit. Dropped back hem. Chest pocket with zipper closure. Hand pockets with zippers. Centre front contrast reversed coil zipper. Elastic drawstring with adjustable cord lock. Easy grip zipper pullers. Hanger loop in contrast colour. In case of digital transfer it is not possible to choose white as a single logo colour on a coloured variant. Please choose transfer in this case. Colour