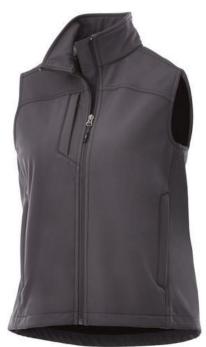

8000 mm Waterproof and 400 g/m² Breathable. Double needle stitching detail. Shaped seams and tapered waist for flattering fit. Dropped back hem. Chest pocket with zipper closure. Hand pockets with zippers. Centre front contrast reversed coil zipper. Elastic drawstring with adjustable cord lock. Easy grip zipper pullers. Hanger loop in contrast colour. In case of digital transfer it is not possible to choose white as a single logo colour on a coloured variant. Please choose transfer in this case.