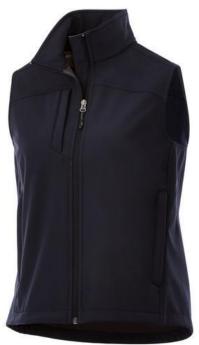

8000 mm Waterproof and 400 g/m² Breathable. Double needle stitching detail. Shaped seams and tapered waist for flattering fit. Dropped back hem. Chest pocket with zipper closure. Hand pockets with zippers. Centre front contrast reversed coil zipper. Elastic drawstring with adjustable cord lock. Easy grip zipper pullers. Hanger loop in contrast colour. In case of digital transfer it is not possible to choose white as a single logo colour on a coloured variant. Please choose transfer in this case.