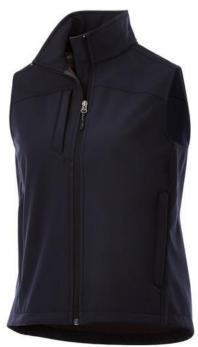

8000 mm Waterproof and 400 g/m² Breathable. Double needle stitching detail. Shaped seams and tapered waist for flattering fit. Dropped back hem. Chest pocket with zipper closure. Hand pockets with zippers. Centre front contrast reversed coil zipper. Elastic drawstring with adjustable cord lock. Easy grip zipper pullers. Hanger loop in contrast colour. In case of digital transfer it is not possible to choose white as a single logo colour on a coloured variant. Please choose transfer in this case.