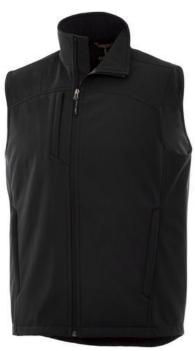

8000 mm Waterproof and 400 g/m² Breathable. Double needle stitching detail. Chest pocket with zipper closure. Hand pockets with zippers. Dropped back hem. Centre front contrast reversed coil zipper. Elastic drawstring with adjustable cord lock. Easy grip zipper pullers. Hanger loop in contrast colour. Heat transfer main label for tagless comfort. In case of digital transfer it is not possible to choose white as a single logo colour on a coloured variant. Please choose transfer in this case.