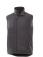

8000 mm Waterproof and 400 g/m² Breathable. Double needle stitching detail. Chest pocket with zipper closure. Hand pockets with zippers. Dropped back hem. Centre front contrast reversed coil zipper. Elastic drawstring with adjustable cord lock. Easy grip zipper pullers. Hanger loop in contrast colour. Heat transfer main label for tagless comfort. In case of digital transfer it is not possible to choose white as a single logo colour on a coloured variant. Please choose transfer in this case.