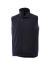

8000 mm Waterproof and 400 g/m² Breathable. Double needle stitching detail. Chest pocket with zipper closure. Hand pockets with zippers. Dropped back hem. Centre front contrast reversed coil zipper. Elastic drawstring with adjustable cord lock. Easy grip zipper pullers. Hanger loop in contrast colour. Heat transfer main label for tagless comfort. In case of digital transfer it is not possible to choose white as a single logo colour on a coloured variant. Please choose transfer in this case.