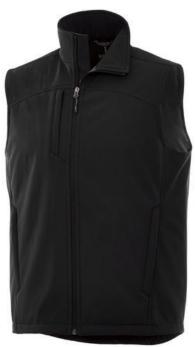

## Colour

Brand: Elevate

Material: abs Weight: 506.67 g. Dishwasher proof No

Minimum quantity: 3 Unit(s)

Features

8000 mm Waterproof and 400 g/m<sup>2</sup> Breathable. Double needle stitching detail. Chest pocket with zipper closure. Hand pockets with zippers. Dropped back hem. Centre front contrast reversed coil zipper. Elastic drawstring with adjustable cord lock. Easy grip zipper pullers. Hanger loop in contrast colour. Heat transfer main label for tagless comfort. In case of digital transfer it is not possible to choose white as a single