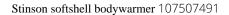

Features

8000 mm Waterproof and 400 g/m<sup>2</sup> Breathable. Double needle stitching detail. Chest pocket with zipper closure. Hand pockets with zippers. Dropped back hem. Centre front contrast reversed coil zipper. Elastic drawstring with adjustable cord lock. Easy grip zipper pullers. Hanger loop in contrast colour. Heat transfer main label for tagless comfort. In case of digital transfer it is not possible to choose white as a single logo colour on a coloured variant. Please choose transfer in this case. Colour