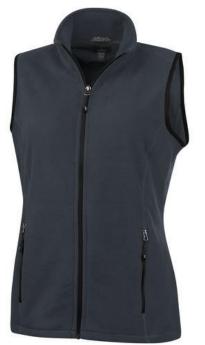

Centre front contrast reversed coil zipper. Product feature:Front pockets with reversed coil zipper in contrast colour. Elasticated binding in contrast colour. Dropped back hem. Shaped seams and tapered waist for flattering fit. Flatlock stitching details in contrast colour. Easy grip zipper pullers. Hanger loop in contrast colour. Heat transfer main label for tagless comfort. Colour